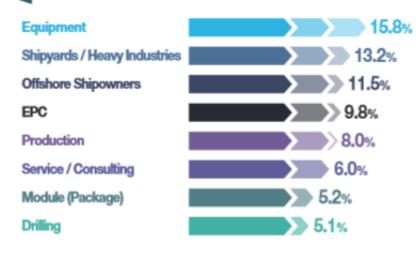

#### Why exhibit in Offshore Korea?

- Deal amount of \$311 million in 2018
- More than 10,500 visitors from 31 countries.
- Graphs from 2018 show that visitors are most interested in equipment:

#### Interesting Field of Visitor