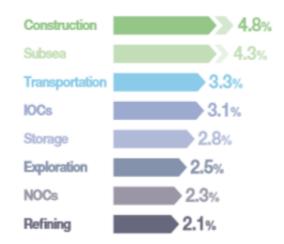

#### Why exhibit in Offshore Korea?

- Deal amount of \$311 million in 2018
- More than 10,500 visitors from 31 countries.
- Graphs from 2018 show that visitors are most interested in equipment:

#### Interesting Field of Visitor