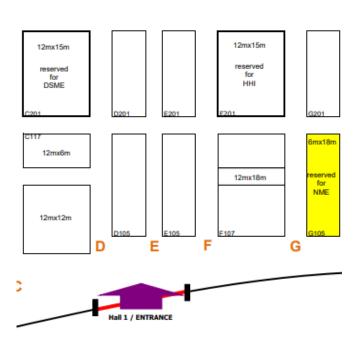

We also provide **room for individual profiling** of each stand, which can be coordinated with our stand contractor.

Location: see map.

Regular stand, NME members: NOK 9,225.- per sqm
Regular stand, Non-members: NOK 10,750.- per sqm
Prices include: Footprint area, walls, carpets, lights, furniture,
Norwegian pavilion layout and graphics, access to common lounge area,
project management and presence from NME staff during the exhibition
period.