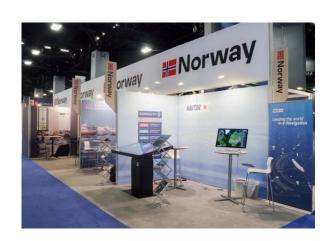

### The Team Norway pavilion

The Team Norway Pavilion will appear in a **unique design** that highlights our companies' connection to each other and Norway. This **strengthens our brands** and **draws attention** from media and government officials.

We also provide **room for individual profiling** of each stand, which can be coordinated with our stand contractor.

Location: see map.

Regular stand, NME members: NOK 9,225.- per sqm
Regular stand, Non-members: NOK 10,750.- per sqm
Prices include: Footprint area, walls, carpets, lights, furniture,
Norwegian pavilion layout and graphics, access to common lounge area,
project management and presence from NME staff during the exhibition
period.